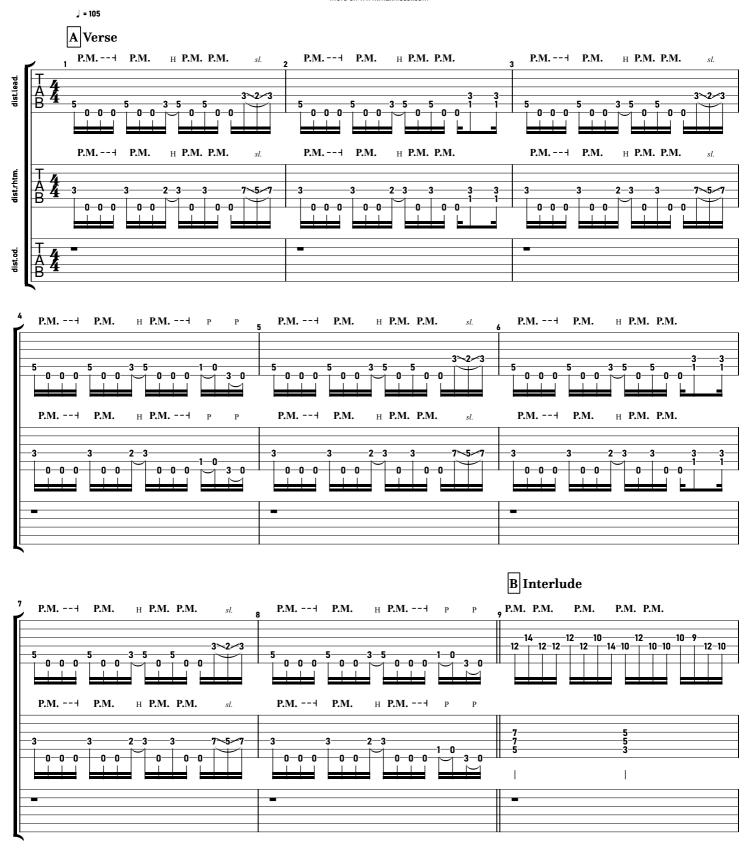

### In Flames - I, The Mask tabbed by Maximilian Nießl more on www.maxniessl.com

A Verse