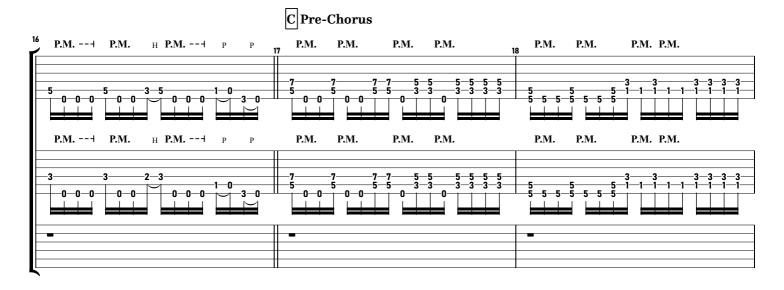

### In Flames - I, The Mask tabbed by Maximilian Nießl more on www.maxniessl.com

A Verse