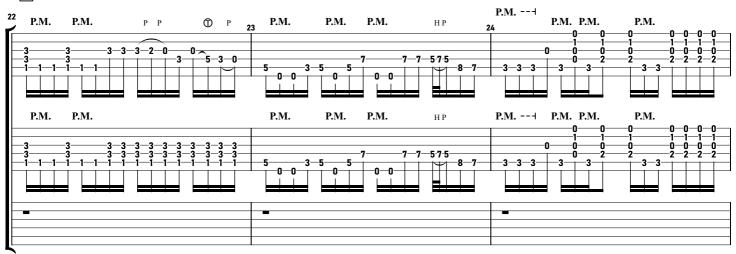

### In Flames - I, The Mask tabbed by Maximilian Nießl more on www.maxniessl.com

A Verse