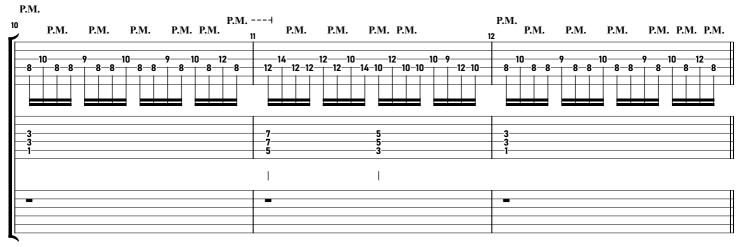

### In Flames - I, The Mask tabbed by Maximilian Nießl more on www.maxniessl.com

A Verse