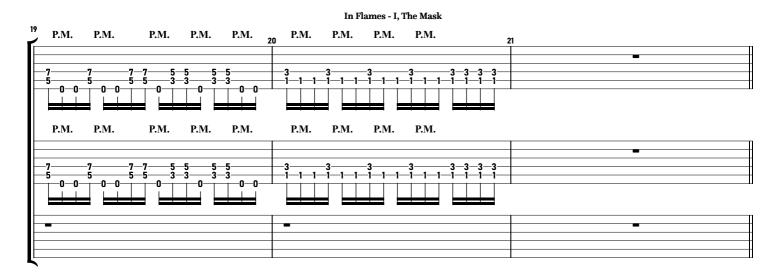

### In Flames - I, The Mask tabbed by Maximilian Nießl more on www.maxniessl.com

A Verse