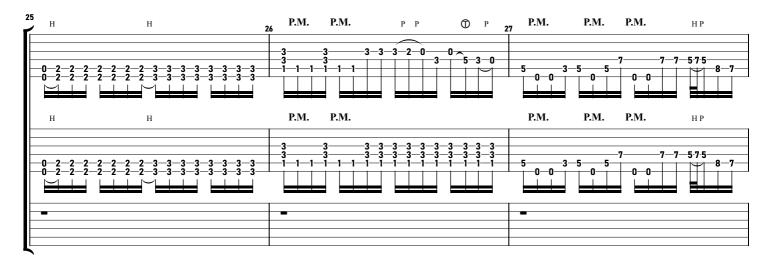

### In Flames - I, The Mask tabbed by Maximilian Nießl more on www.maxniessl.com

A Verse