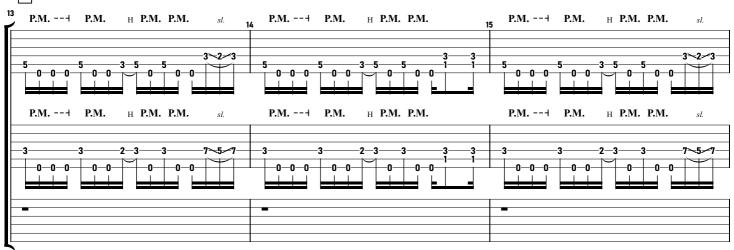

### In Flames - I, The Mask tabbed by Maximilian Nießl more on www.maxniessl.com

A Verse